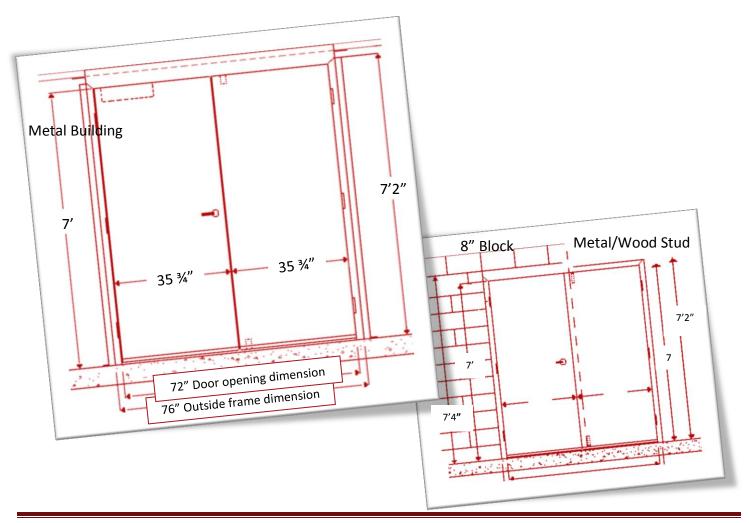

## 6070 Standard Preassembled Door

## The Both Leafs Active (E Swing) Base Door package Includes the Following Components:

- 1. (2) 18 gauge, galvanized, insulated door leafs
- 2. 5 ¾", 16 galvanized, insulated, door frame; 6" extended face header for metal building, 4" face for 8" block walls and 2" face for metal/wood stud walls
- 3. 16 gauge, galvanized subframe (framed opening) sized to match girt depth for metal buildings or existing opening anchors for metal stud, concrete/block, or wood walls; wire anchors also available for block walls
- 4. Removable mullion
- 5. (2) standard duty rim panics w/ standard levers (689 finish)
- 6. (2) standard duty door closers w/ standard parallel arms (689 finish)
- 7. (6) ball-bearing hinges 4 ½" x 4 ½" with a non-removable pin (689 finish)
- 8. 5 ¾", aluminum threshold
- 9. (2) sweeps
- 10. Adjustable, full aluminum channel weatherseal
- 11. 12 gauge, galvanized, adjustable mounting clips
- 12. All fasteners and anchors included for complete installation
- 13. Optional Fire Rated doors include a 90 minute or 3 hour rating and a standard duty closer with parallel arm
- 14. Optional Wind Rated doors include 2 heavy duty panics and a wind rated mullion