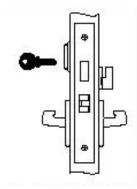

## **Mortise Lock**

## **Grade 1 Mortise Lever Lockset with Deadbolt**

Heavy Duty Lever Lockset designed for industrial, commercial and institutional use

Finish: US26D Satin Chrome Plate

**Keying:** Mortise 6-pin cylinder keyed to 5-pins, Schlage "C" keyway

## **Dormitory or Exit Function (ANSI Type F13)**

- Latchbolt operated by lever from either side
- Deadbolt by key outside and thumbturn inside
- When the deadbolt is projected, outside lever is automatically made rigid
- Turning inside lever retracts both the deadbolt and Latchbolt, automatically unlocking the outside lever