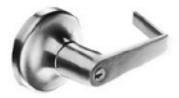

## **Grade 2 Cylindrical Lever Lockset**

Standard Duty Lever Lockset designed for industrial, commercial and institutional use

**Finish:** US26D Satin Chrome Plate

**Keying:** 6-pin insert cylinder keyed to 5-pins Schlage "C" keyway

## Lever Design