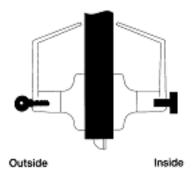

## **Entrance Function (ANSI Type F82)**

- Latchbolt operated by lever from either side
- Outside lever locked by push button from inside
- Unlocked by key from outside or rotating inside lever
- When outside lever locked by push and turn button from inside, key from outside or rotating inside lever retracts latch, does not unlock outside lever