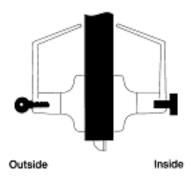

## **Entrance Function (ANSI Type F82)**

- Latchbolt operated by lever from either side
- Outside lever locked by push button from inside
- Unlocked by key from outside or rotating inside lever
- When outside lever locked by push and turn button from inside, key from outside or rotating inside lever retracts latch, does not unlock outside lever