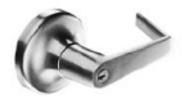

## **Grade 1 Cylindrical Lever Lockset**

Heavy Duty Lever Lockset designed for industrial, commercial and institutional use

**Finish:** US26D Satin Chrome Plate

**Keying:** 6-pin insert cylinder keyed to 5-pins Schlage "C" keyway

Lever Design