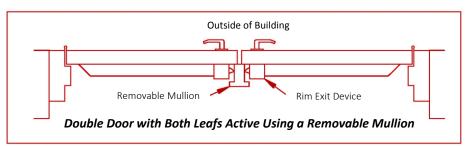

PDL stock, normal lead times and prices apply.

This application is compatible with *rim exit devices* . "E" swing on order form swing chart.

PDL non- stock, call for lead time and price quote.

This application is compatible with *surface vertical rod exit devices*. "E" swing on order form swing chart.