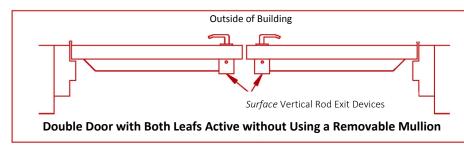

PDL stock, normal lead times and prices apply.

This application is compatible with *rim exit devices* . "E" swing on order form swing chart.

PDL non- stock, call for lead time and price quote.

This application is compatible with *surface vertical rod exit devices*. "E" swing on order form swing chart.