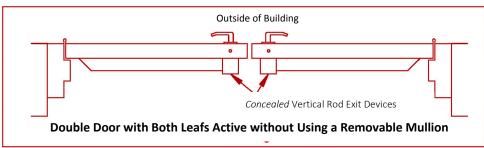

PDL non-stock, call for lead time and price quote.

This application is compatible with *concealed vertical rod exit devices*. "E" swing on order form swing chart.