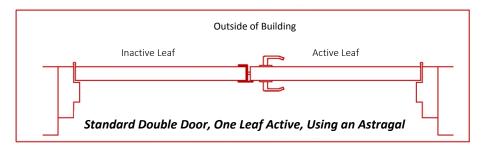

## **Double Door Hardware Configurations**

PDL stock, normal lead times and prices apply.

This application is compatible with *cylindrical locks, mortise locks* and exit devices. "C" or "D" swing on order form swing chart.