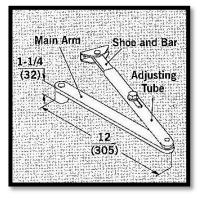

heavy gauge doors (16 gauge or heavier)

*Certification:* ANSI/BMHA A156.4 Grade 1 certified. Listed by U.L. and C.U.L. under their re-inspection programs. Meets the requirements for UL10C and UBC 7.2 (1997) for positive pressure. CSFM approved.

**Specification:** Non-handed surface applied door closer with adjustable spring power and backcheck positioning adjustment. Includes two adjustment valves to control sweep and latch closing speeds. The 8956 will be adjustable size 5-6 +50% additional closing force over the size 6.

Standard placement allows opening to 110°, closer allows maximum opening to 180°. When ordering, must specify degree of opening if other than to a maximum of 110°.

Finish: Sprayed aluminum (689)/AL

Warranty: 25 years



Standard Arm Features Parallel arm, backcheck